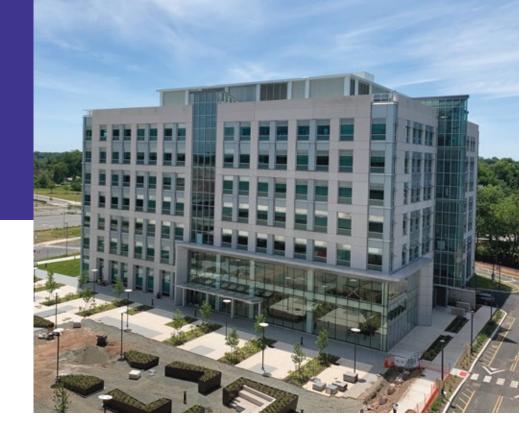

## ON3 WELCOMES RALPH LAUREN

1,200 RALPH LAUREN EMPLOYEES HAVE JOINED THE THRIVING 116-ACRE WORLD-CLASS ON3 CAMPUS

The Iconic American lifestyle brand has moved its NJ headquarters to 100 Metro Blvd.

The building has a newly redesigned entryway and lobby featuring 30-foot ceilings.

A brand-new 2,500-spot structured parking deck serves 100 & 200 Metro Blvd.

Conveniently located on Rt3 in Nutley/ Clifton, New Jersey, 9.5 miles from New York City.

Efficient flexible 20K SF full floors, up to 332K SF of Class A office space divisible to fit your needs available next door at 200 Metro Blvd.